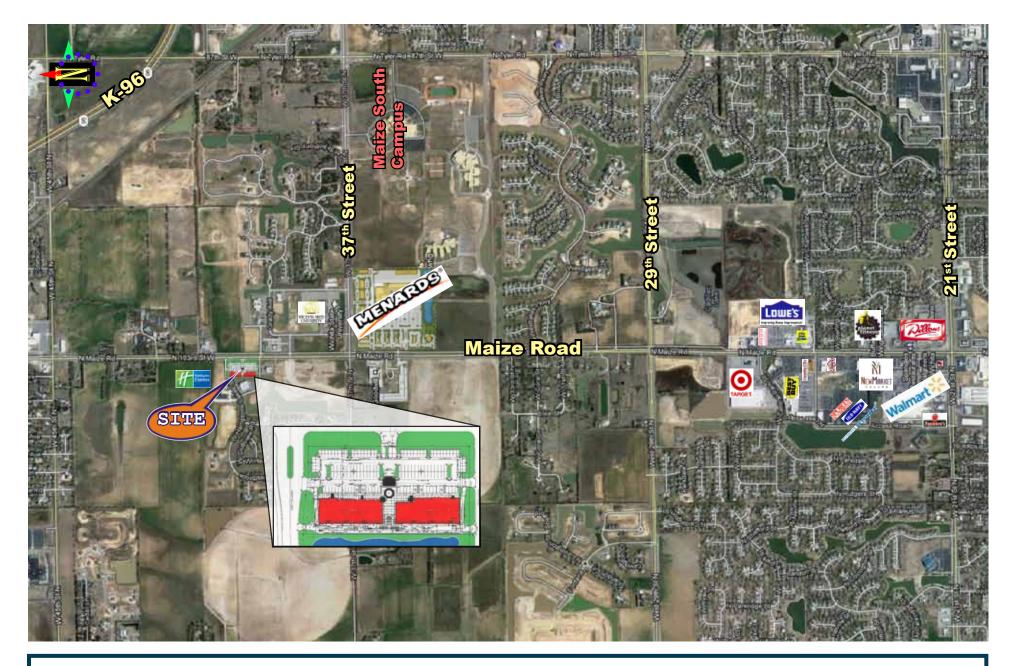

Hampton Lakes Retail Space For Lease

4041 N. Maize Road

Maize, KS

**Building A** Suite 260 - 1,672 sq. ft.

**Building B** 1,500 - 11,522 sq. ft.

High Traffic Retail Space Near New Menards Close Proximity to Super Target / New Market Square \$16.00 per sq. ft. NNN

- 1,672 sq. ft. available immediately w/ drive thru
- Pre-Leasing 1,500 11,522 sq. ft. (under construction)
- Strong demographics & traffic counts

- Abundant parking
- Just north of New Market Square
- Excellent visibility on north Maize Road
- Area neighbors include; Super Target, Menards, Wal-Mart, Lowe's Home Improvement, Cinnamon's Deli, Five Guys Burgers, On The Border, Sports Authority, Bed Bath & Beyond, T.G.I. Friday's and many more.