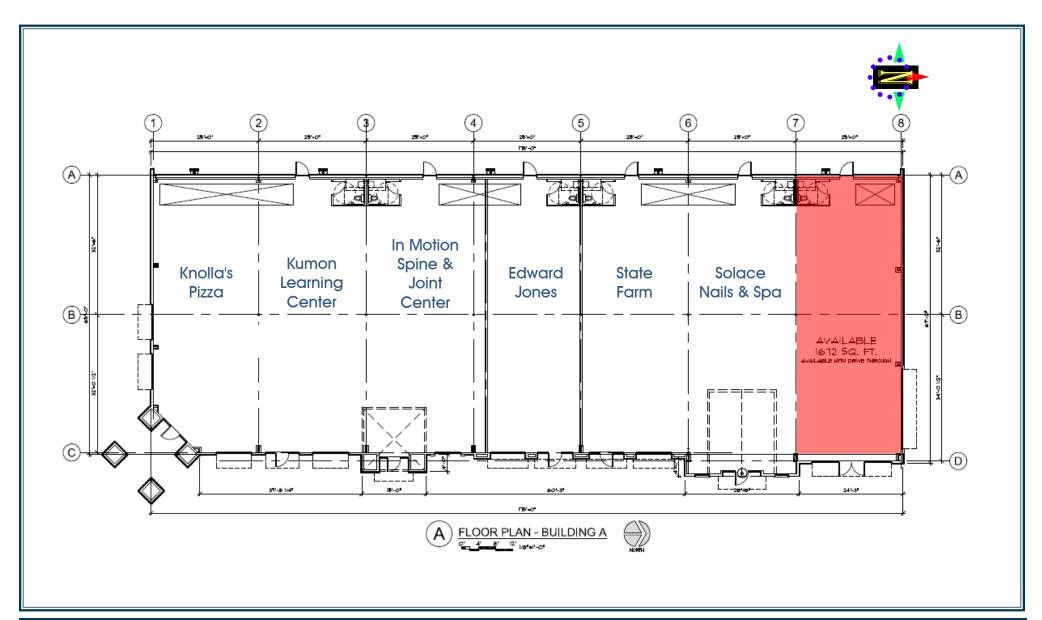

Hampton Lakes Retail Space For Lease

4041 N. Maize Road

Maize, KS

**Building A** Suite 260 - 1,672 sq. ft.

**Building B** 1,500 - 11,522 sq. ft.

High Traffic Retail Space Near New Menards Close Proximity to Super Target / New Market Square \$16.00 per sq. ft. NNN

- 1,672 sq. ft. available immediately w/ drive thru
- Pre-Leasing 1,500 11,522 sq. ft. (under construction)
- Strong demographics & traffic counts

- Abundant parking
- Just north of New Market Square
- Excellent visibility on north Maize Road
- Area neighbors include; Super Target, Menards, Wal-Mart, Lowe's Home Improvement, Cinnamon's Deli, Five Guys Burgers, On The Border, Sports Authority, Bed Bath & Beyond, T.G.I. Friday's and many more.