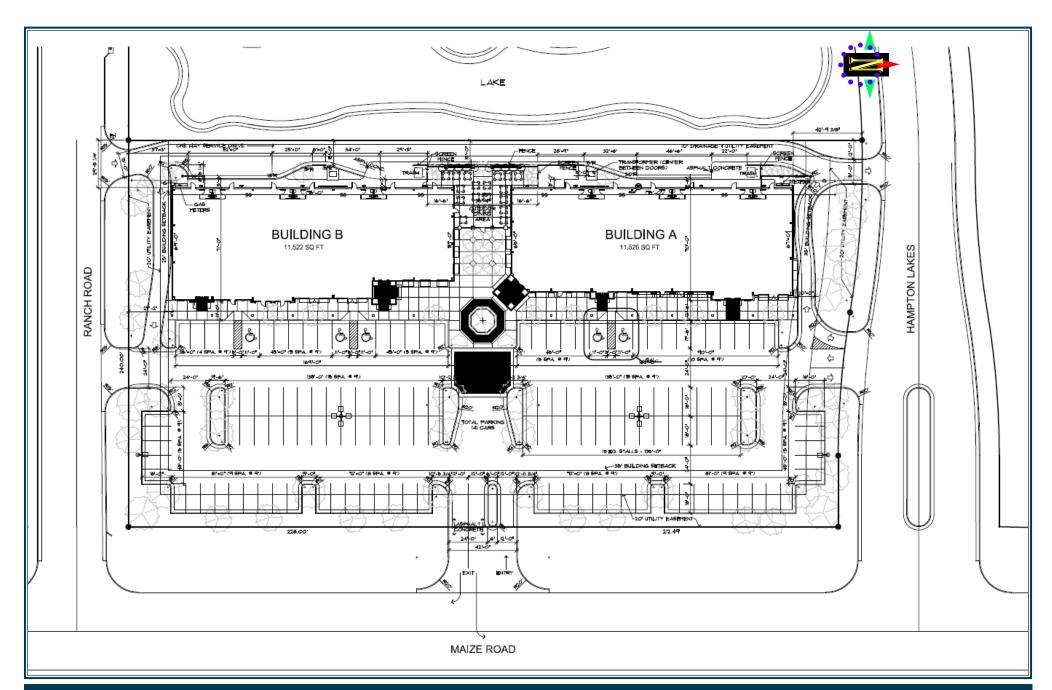

Hampton Lakes Retail Space For Lease

4041 N. Maize Road

Maize, KS

**Building A** Suite 260 - 1,672 sq. ft.

**Building B** 1,500 - 11,522 sq. ft.

High Traffic Retail Space Near New Menards Close Proximity to Super Target / New Market Square \$16.00 per sq. ft. NNN